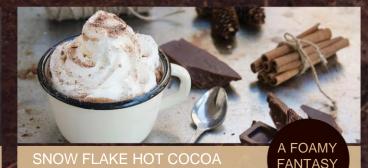

SAP ID: 64100237 HOT CHOCO

ESPRES
CHOC

### EXCELLENCE COMPACT

VENDOR MAT NUMBER: 1061020 SAP NAME: EXCELLENCE COMPACT IN SAP ID: 64100899



INSTANT 220

VENDOR MAT NUMBER: 971261 SAP NAME: IN7100 DO FREE DECS NL SAP ID: 64100594 CAFITESSE 2100

HOT

**CHOCO** 

**DELUXE** 

WIENER

**MELAN** 

GE

VENDOR MAT NUMBER: W90728005E SAP NAME: CFT 2100 NL, LOW BRANDING, 3 IN CANISTER, FREEVEND SAP ID: 64100272



## DELIGHTFUL RECIPES



THE SPICE OF LIFE

### Ingredients:

Cocoa Fantasy Dark Supreme (4-5 teaspoons)

MEXICAN DARK HOT COCOA

- 1 tablespoon chocolate syrup
- 1/2 teaspoon ground cinnamon
- · 1 pinch of chili powder
- 200ml hot milk

#### How to prepare:

Mix the Dark Supreme cocoa powder, chocolate syrup, cinnamon and chili powder in a large mug. Pour in the hot milk and stir.



### Ingredients:

- 1 cup of hot frothed milk
- 1 sachet of Cocoa Fantasy Dark
- · Sugar (as preferred)

### How to prepare:

Use your coffee machine to froth up a cup of milk until you have a thick cup of foam. Add a sachet of Cocoa Fantasy Dark and add sugar if preferred. Stir well and enjoy.



**MATCH** 

### Ingredients:

- Cocoa Fantasy Dark Supreme (4-5 teaspoons)
- 200ml hot milk
- · 2 teaspoons of creamy peanut butter

### How to prepare:

Put the Cocoa Fantasy Dark Supreme in a mug and add 200ml of hot milk. Stir in 1 or 2 teaspoons of peanut butter and enjoy.

## DELIGHTFUL RECIPES



PEPPERMINT WHITE HOT COCOA

A FRESH START

### Ingredients:

- Cocoa Fantasy White (4-5 teaspoons)
- 200ml hot milk
- · 1 tablespoon of peppermint extract

#### Turn it into a dessert with:

- 1