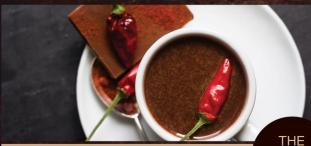

### Ingredients:

Cocoa Fantasy Dark Supreme (4-5 teaspoons)

MEXICAN DARK HOT COCOA

- 1 tablespoon chocolate syrup
- 1/2 teaspoon ground cinnamon
- · 1 pinch of chili powder
- 200ml hot milk

#### How to prepare:

Mix the Dark Supreme cocoa powder, chocolate syrup, cinnamon and chili powder in a large mug. Pour in the hot milk and stir.