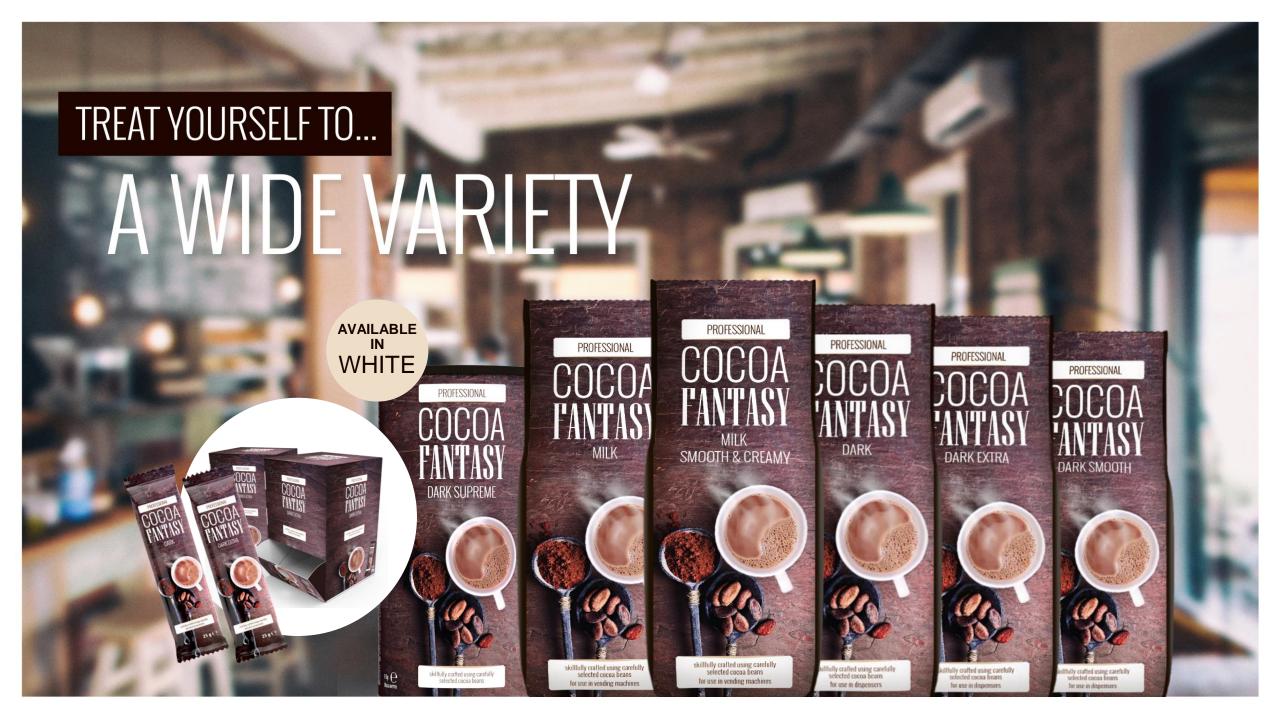

# MILK

| Cacao Fantasy           | Description                                  | Usage            | Unit<br>weight | SKU Code |
|-------------------------|----------------------------------------------|------------------|----------------|----------|
| Milk                    | Milky with a comforting caramel taste        | Vending machines | 1kg            | 4056006  |
| Milk Smooth &<br>Creamy | Smooth and creamy with a well-balanced taste | Vending machines | 1kg            | 4056005  |
| Milk Extra              | Soft and milky with subtle cocoa notes       | Sachet           | 25g            | 4056014  |

# DARK

| Cacao Fantasy | Description                                                                | Usage                | Unit<br>weight | SKU Code           |
|---------------|----------------------------------------------------------------------------|----------------------|----------------|--------------------|
| Dark          | Irresistibly delicious with a well-balanced bitter cocoa taste             | Dispensers<br>Sachet | 1 kg<br>25 g   | 4056007<br>4056012 |
| Dark Smooth   | Tantalizing & smooth with a delicate cocoa taste                           | Dispensers           | 1 kg           | 4056008            |
| Dark Extra    | Indulgent and creamy with a desirable cocoa taste                          | Dispensers<br>Sachet | 1 kg<br>25 g   | 4056009<br>4056013 |
| Dark Supreme  | Rich and intense with bitter cocoa taste, crafted for serious cocoa lovers | Spoonable            | 850 g          | 4056010            |