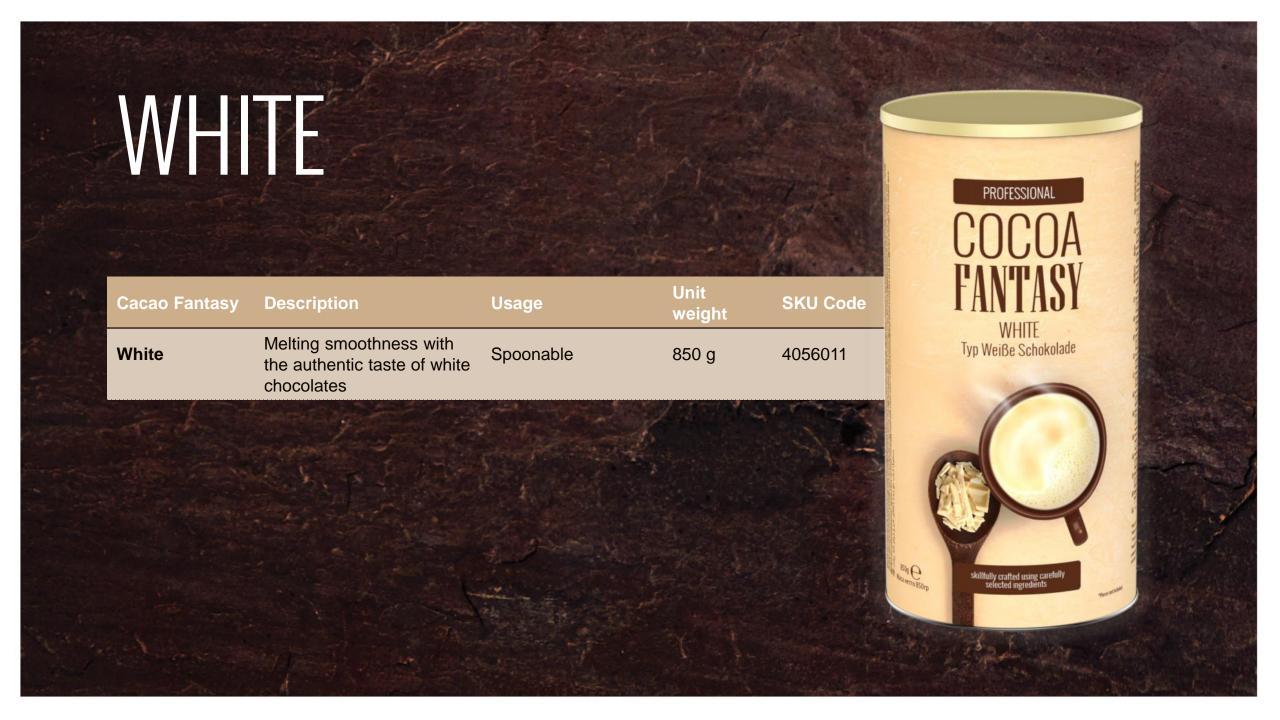

### Ingredients:

- Cocoa Fantasy White (4-5 teaspoons)
- 200ml hot milk
- · 1 tablespoon of peppermint extract

### How to prepare:

Put the Cocoa Fantasy White in a mug and add 200ml of hot milk.

Add the peppermint extract and stir well. Serve with peppermint candy

CARAMEL WHITE HOT COCOA

SMOOTH SENSATI ON

### Ingredients:

- Cocoa Fantasy White (4-5 teaspoons)
- 200ml hot milk
- · 2 tablespoons of caramel
- Marshmallows

### How to prepare:

Put the Cocoa Fantasy White in a mug and add 200ml of hot milk.

Add the caramel and stir well. Serve with a topping of marshmallows.

FROZEN HOT COCOA

A COOL CONTRADIO TION