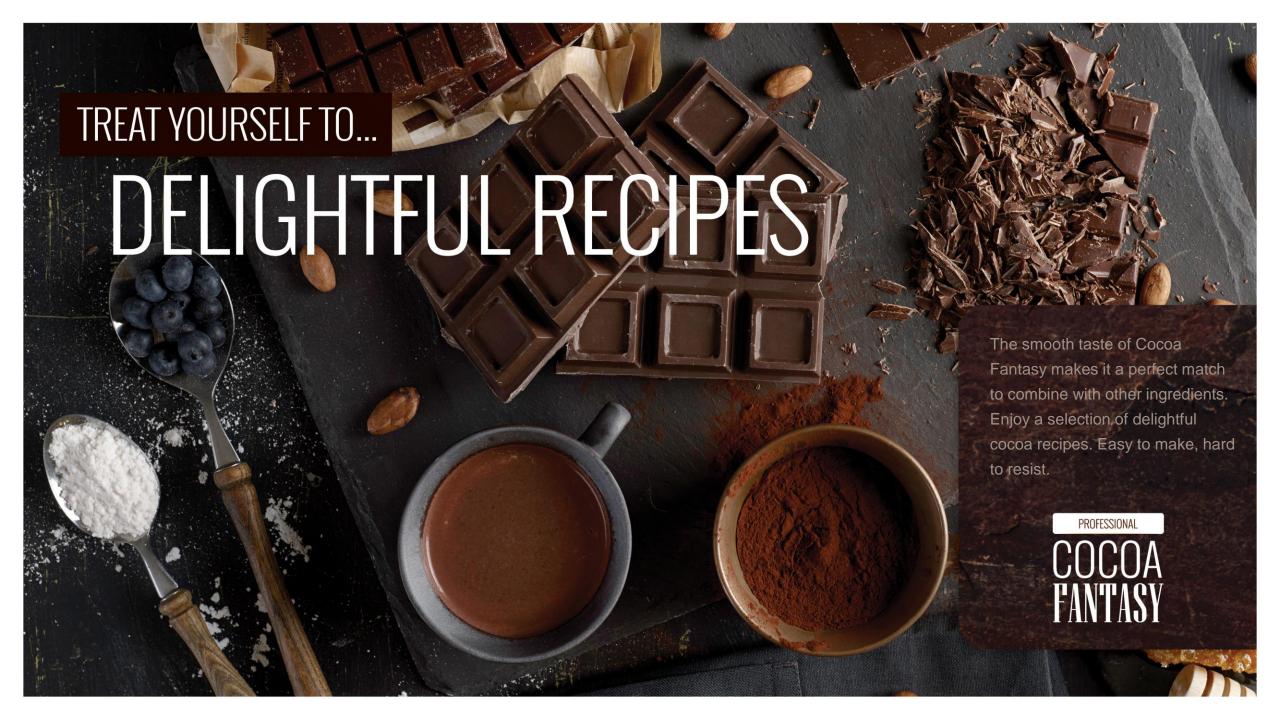

taste                          | Dispensers<br>Sachet | 1 kg<br>25 g   | 4056009<br>4056013 |
| Dark Supreme  | Rich and intense with bitter cocoa taste, crafted for serious cocoa lovers | Spoonable            | 850 g          | 4056010            |







ENJOY A
VARIETY
OF TREATS
WITH
COCOA
FANTASY

HOT CHOCOC CINO

BOLERO ULTIMO

VENDOR MAT NUMBER: 876230248123 SAP NAME: BOLERO XL SAP ID: 64100237 HOT CHOCO

ESPRES
CHOC

### EXCELLENCE COMPACT

VENDOR MAT NUMBER: 1061020 SAP NAME: EXCELLENCE COMPACT IN SAP ID: 64100899



INSTANT 220

VENDOR MAT NUMBER: 971261 SAP NAME: IN7100 DO FREE DECS NL SAP ID: 64100594 CAFITESSE 2100

HOT

**CHOCO** 

**DELUXE** 

WIENER

**MELAN** 

GE

VENDOR MAT NUMBER: W90728005E SAP NAME: CFT 2100 NL, LOW BRANDING, 3 IN CANISTER, FREEVEND SAP ID: 64100272



## DELIGHTFUL RECIPES



THE SPICE OF LIFE

### Ingredients:

Cocoa Fantasy Dark Supreme (4-5 teaspoons)

MEXICAN DARK HOT COCOA

- 1 tablespoon chocolate syrup
- 1/2 teaspoon ground cinnamon
- · 1 pinch of chili powder
- 200ml hot milk

#### How to prepare:

Mix the Dark Supreme cocoa powder, chocolate syrup, cinnamon and chili powder in a large mug. Pour in the hot milk and stir.



### Ingredients:

- 1 cup of hot frothed milk
- 1 sachet of Cocoa Fantasy Dark
- · Sugar (as preferred)

### How to prepare:

Use your coffee machine to froth up a cup of milk until you have a thick cup of foam. Add a sachet of Cocoa Fantasy Dark and add sugar if preferred. Stir well and enjoy.



**MATCH** 

### Ingredients:

- Cocoa Fantasy Dark Supreme (4-5 teaspoons)
- 200ml hot milk
- · 2 teaspoons of