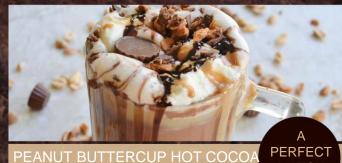

### Ingredients:

- Cocoa Fantasy Dark Supreme (4-5 teaspoons)
- 200ml hot milk
- · 2 teaspoons of creamy peanut butter

### How to prepare:

Put the Cocoa Fantasy Dark Supreme in a mug and add 200ml of hot milk. Stir in 1 or 2 teaspoons of peanut butter and enjoy.