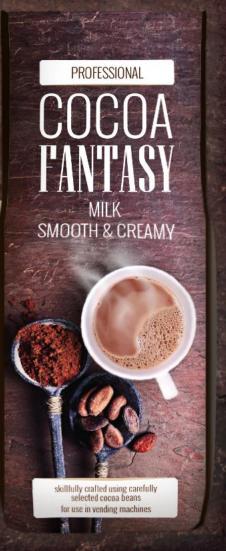

# MILK

| Cacao Fantasy           | Description                                  | Usage            | Unit<br>weight | SKU Code |
|-------------------------|----------------------------------------------|------------------|----------------|----------|
| Milk                    | Milky with a comforting caramel taste        | Vending machines | 1kg            | 4056006  |
| Milk Smooth &<br>Creamy | Smooth and creamy with a well-balanced taste | Vending machines | 1kg            | 4056005  |
| Milk Extra              | Soft and milky with subtle cocoa notes       | Sachet           | 25g            | 4056014  |