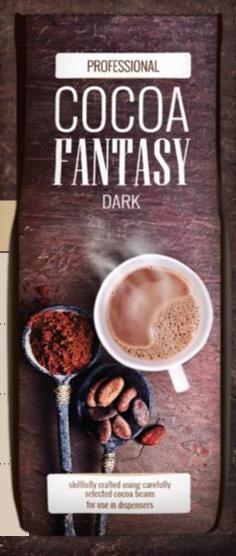

# DARK

| Cacao Fantasy | Description                                                                | Usage                | Unit<br>weight | SKU Code           |
|---------------|----------------------------------------------------------------------------|----------------------|----------------|--------------------|
| Dark          | Irresistibly delicious with a well-balanced bitter cocoa taste             | Dispensers<br>Sachet | 1 kg<br>25 g   | 4056007<br>4056012 |
| Dark Smooth   | Tantalizing & smooth with a delicate cocoa taste                           | Dispensers           | 1 kg           | 4056008            |
| Dark Extra    | Indulgent and creamy with a desirable cocoa taste                          | Dispensers<br>Sachet | 1 kg<br>25 g   | 4056009<br>4056013 |
| Dark Supreme  | Rich and intense with bitter cocoa taste, crafted for serious cocoa lovers | Spoonable            | 850 g          | 4056010            |