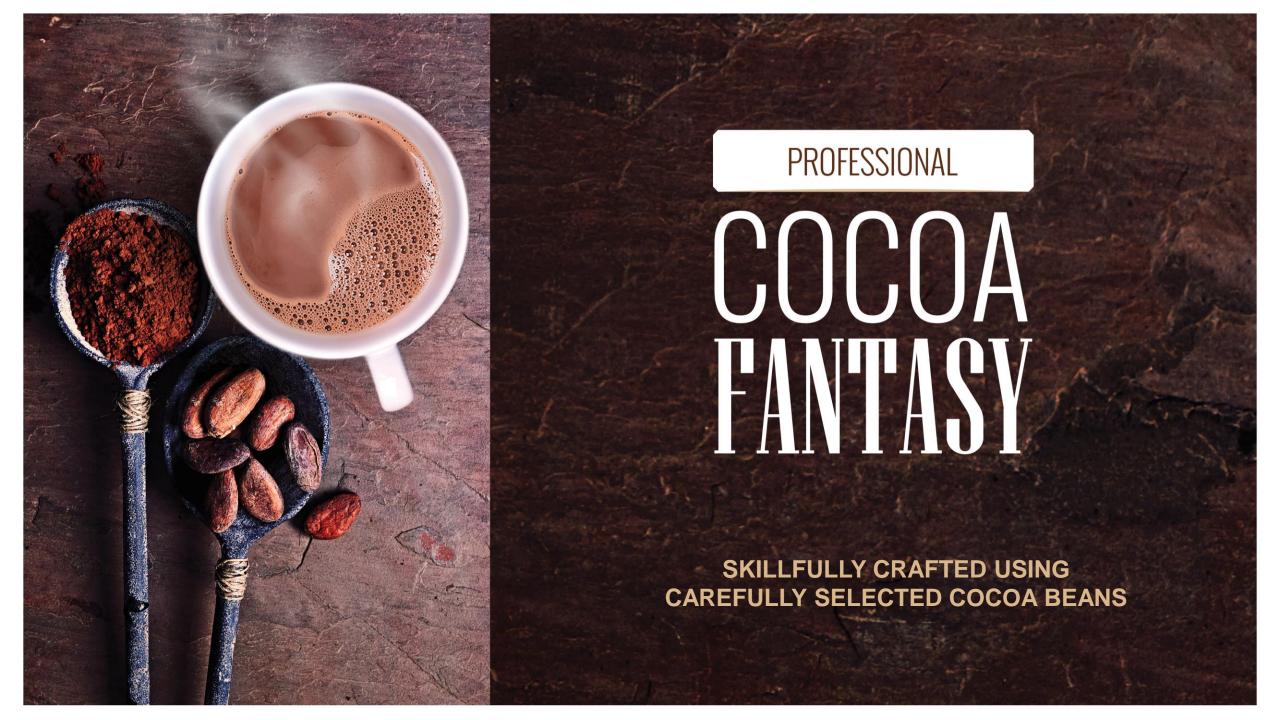

# MILK

| Cacao Fantasy           | Description                                  | Usage            | Unit<br>weight | SKU Code |
|-------------------------|----------------------------------------------|------------------|----------------|----------|
| Milk                    | Milky with a comforting caramel taste        | Vending machines | 1kg            | 4056006  |
| Milk Smooth &<br>Creamy | Smooth and creamy with a well-balanced taste | Vending machines | 1kg            | 4056005  |
| Milk Extra              | Soft and milky with subtle cocoa notes       | Sachet           | 25g            | 4056014  |



# DARK

| Cacao Fantasy | Description                                                                | Usage                | Unit<br>weight | SKU Code           |
|