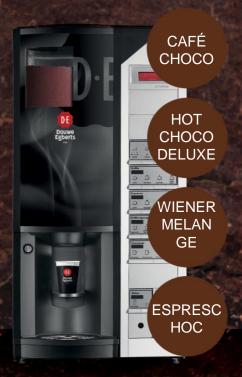

ENJOY A
VARIETY
OF TREATS
WITH
COCOA
FANTASY

HOT CHOCOC CINO

BOLERO ULTIMO

VENDOR MAT NUMBER: 876230248123 SAP NAME: BOLERO XL SAP ID: 64100237 HOT CHOCO

ESPRES
CHOC

### EXCELLENCE COMPACT

VENDOR MAT NUMBER: 1061020 SAP NAME: EXCELLENCE COMPACT IN SAP ID: 64100899

INSTANT 220

VENDOR MAT NUMBER: 971261 SAP NAME: IN7100 DO FREE DECS NL SAP ID: 64100594 CAFITESSE 2100

HOT

**CHOCO** 

**DELUXE** 

WIENER

**MELAN** 

GE

VENDOR MAT NUMBER: W90728005E SAP NAME: CFT 2100 NL, LOW BRANDING, 3 IN CANISTER, FREEVEND SAP ID: 64100272