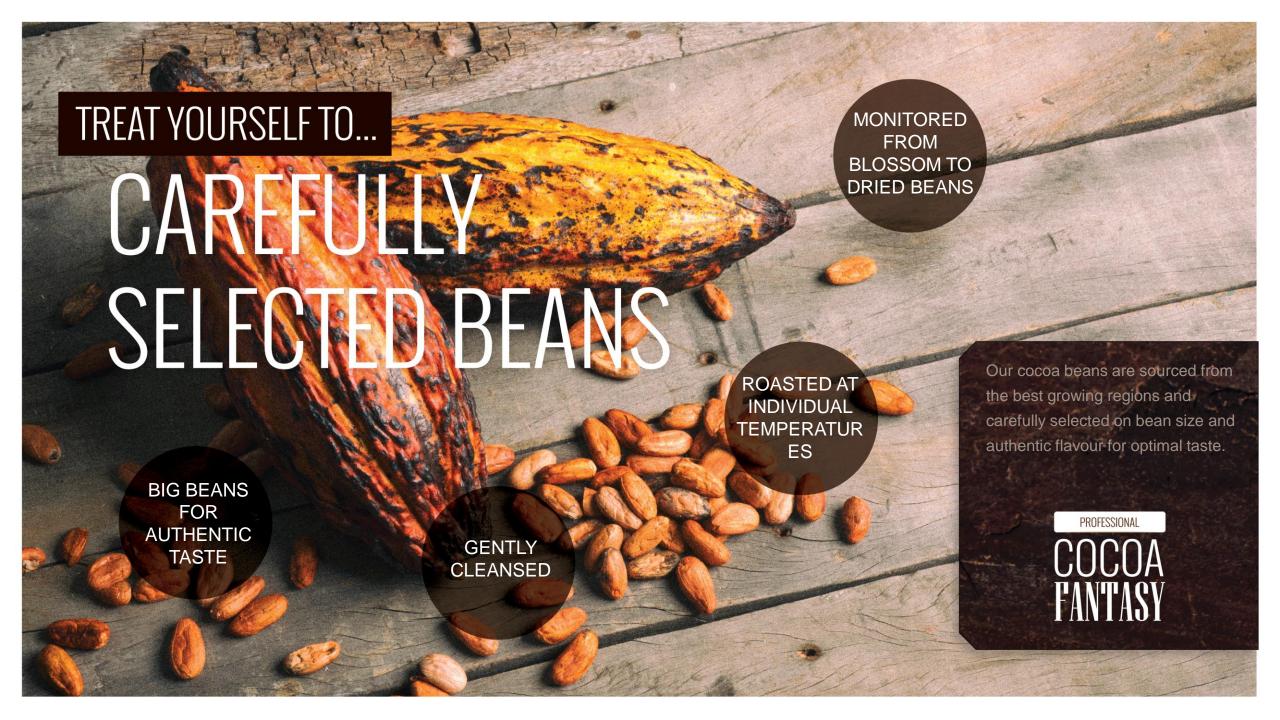

# MILK

| Cacao Fantasy           | Description                                  | Usage            | Unit<br>weight | SKU Code |
|-------------------------|----------------------------------------------|------------------|----------------|----------|
| Milk                    | Milky with a comforting caramel taste        | Vending machines | 1kg            | 4056006  |
| Milk Smooth &<br>Creamy | Smooth and creamy with a well-balanced taste | Vending machines | 1kg            | 4056005  |
| Milk Extra              | Soft and milky with subtle cocoa notes       | Sachet           | 25g            | 4056014  |



# DARK

| Cacao Fantasy | Description                                                                | Usage                | Unit<br>weight | SKU Code           |
|----