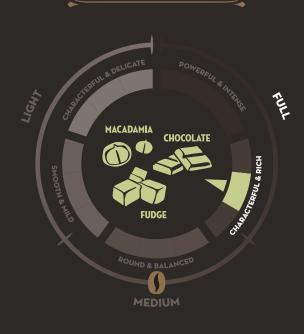

TASTE NOTES OF CHOCOLATE MACADAMIA & FUDGE

& RICH

DORO

Indulgently full flavoured coffee blend with taste notes of dark, bitter chocolate balanced with rich toffee. Ideal for a Ristretto or Espresso and to create milk based coffees like Cappuccino, Latte or Macchiato.