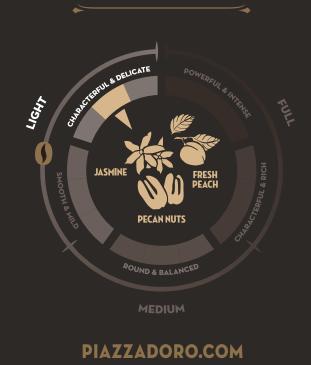

## AMABILE

TASTE NOTES OF FRESH PEACH PECAN NUTS & JASMINE

PLAZZA

delicate

DELICATE

## THE DELICATE TASTE OF

A complex fusion of flavours. Initial notes of jasmine fade into fresh peach and end with richly roasted pecan nuts. Its distinctive, vivid tones work really well with Cafe Crème, a Lungo or a classic Long Black.