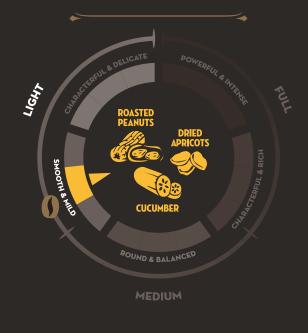

PIAZZADORO.COM

TASTE NOTES OF DRIED APRICOT ROASTED PEANUTS & CUCUMBER

17

DOLCE

DOLCE

SMOOTH & MILD

4

## THE SMOOTH TASTE OF

Elegant and exceptionally well-balanced coffee blend. Initially, fresh green notes give way to a sweet fragrance of sun-dried apricots ending with roasted peanuts. A smooth, velvety coffee ideal for your daily Lungo, Americano or to cut through milk based Cappuccino and Latte.