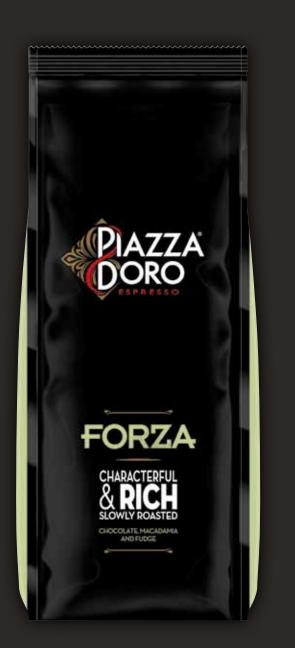

TASTE NOTES OF CHOCOLATE MACADAMIA & FUDGE

& RICH

DORO

Indulgently full flavoured coffee blend with taste notes of dark, bitter chocolate balanced with rich toffee. Ideal for a Ristretto or Espresso and to create milk based coffees like Cappuccino, Latte or Macchiato.