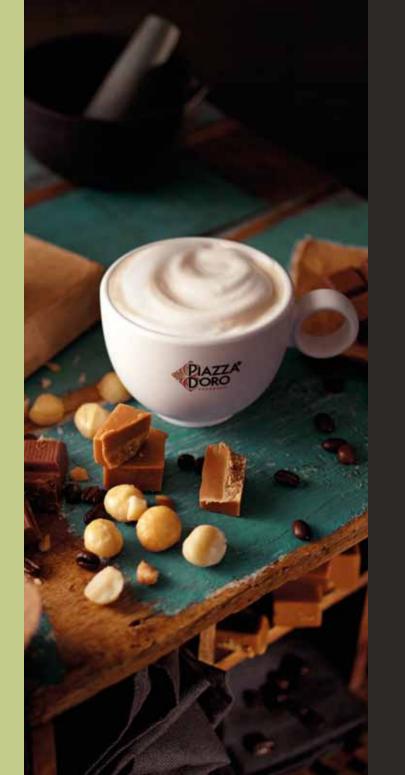

TASTE NOTES OF CHOCOLATE MACADAMIA & FUDGE

& RICH

DORO

Indulgently full flavoured coffee blend with taste notes of dark, bitter chocolate balanced with rich toffee. Ideal for a Ristretto or Espresso and to create milk based coffees like Cappuccino, Latte or Macchiato.