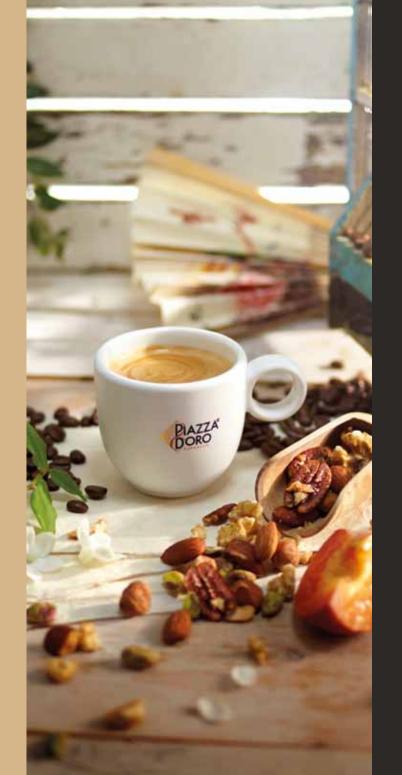

## AMABILE

TASTE NOTES OF FRESH PEACH PECAN NUTS & JASMINE

PLAZZA

delicate

DELICATE

## THE DELICATE TASTE OF

A complex fusion of flavours. Initial notes of jasmine fade into fresh peach and end with richly roasted pecan nuts. Its distinctive, vivid tones work really well with Cafe Crème, a Lungo or a classic Long Black.