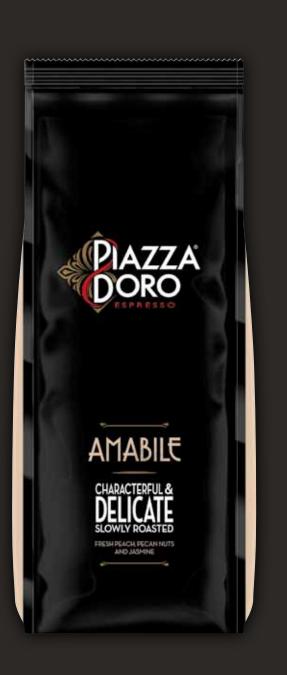

## AMABILE

TASTE NOTES OF FRESH PEACH PECAN NUTS & JASMINE

PLAZZA

delicate

DELICATE

## THE DELICATE TASTE OF

A complex fusion of flavours. Initial notes of jasmine fade into fresh peach and end with richly roasted pecan nuts. Its distinctive, vivid tones work really well with Cafe Crème, a Lungo or a classic Long Black.