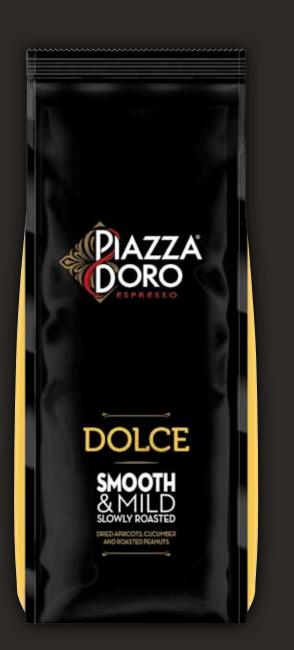

PIAZZADORO.COM

TASTE NOTES OF DRIED APRICOT ROASTED PEANUTS & CUCUMBER

17

DOLCE

DOLCE

SMOOTH & MILD

4

## THE SMOOTH TASTE OF

Elegant and exceptionally well-balanced coffee blend. Initially, fresh green notes give way to a sweet fragrance of sun-dried apricots ending with roasted peanuts. A smooth, velvety coffee ideal for your daily Lungo, Americano or to cut through milk based Cappuccino and Latte.