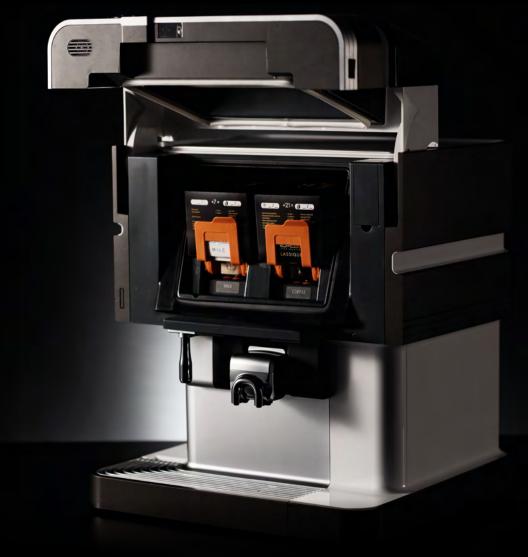

## personalise YOUR COFFEE CREATIONS

DISCOVER THE ULTIMATE EXPERIENCE WITH THE BEAUTIFULLY DESIGNED MACHINE.

EXPLORE THE NUMEROUS PERSONALISATION OPTIONS TO MATCH EVERYONE'S INDIVIDUAL COFFEE TASTE.

- Adjust the strength of the coffee and add milk and foam to your own liking.
- Create your own personal L'OR PROMESSO favourite coffee and save your own perfect coffee drink.
- Memory function for 25 valued colleagues and customers.

Create any coffee you could imagine:

- Choose your coffee strength.
- Select the amount of milk and milk froth.
- Pick the perfect size.

Favourite recipes ready to be served:
Ristretto | Espresso | Doppio espresso | Lungo |
Macchiato | Cappuccino | Café au lait |
Latte macchiato | Latte | Hot water

# unleashing EASE IN ITS ULTIMATE FORM

L'OR PROMESSO PROVIDES
THE ULTIMATE CONVENIENCE WITH
MAXIMUM UPTIME THANKS TO
EASY OPERATION, REFILLING
AND CLEANING.

- Changing a pack takes less than 1 minute.
- Only needs to be cleaned once every week.
- Step-by-step instruction on the display.