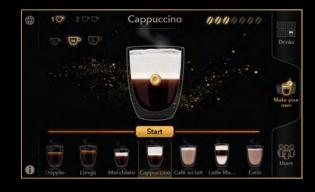

Create any coffee you could imagine:

- Choose your coffee strength.
- Select the amount of milk and milk froth.
- Pick the perfect size.

Favourite recipes ready to be served:
Ristretto | Espresso | Doppio espresso | Lungo |
Macchiato | Cappuccino | Café au lait |
Latte macchiato | Latte | Hot water