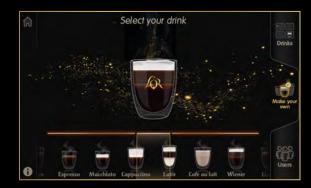

## personalise YOUR COFFEE CREATIONS

DISCOVER THE ULTIMATE EXPERIENCE WITH THE BEAUTIFULLY DESIGNED MACHINE.

EXPLORE THE NUMEROUS PERSONALISATION OPTIONS TO MATCH EVERYONE'S INDIVIDUAL COFFEE TASTE.

- Adjust the strength of the coffee and add milk and foam to your own liking.
- Create your own personal L'OR PROMESSO favourite coffee and save your own perfect coffee drink.
- Memory function for 25 valued colleagues and customers.

Create any coffee you could imagine:

- Choose your coffee strength.
- Select the amount of milk and milk froth.
- Pick the perfect size.

Favourite recipes ready to be served:
Ristretto | Espresso | Doppio espresso | Lungo |
Macchiato | Cappuccino | Café au lait |
Latte macchiato | Latte | Hot water