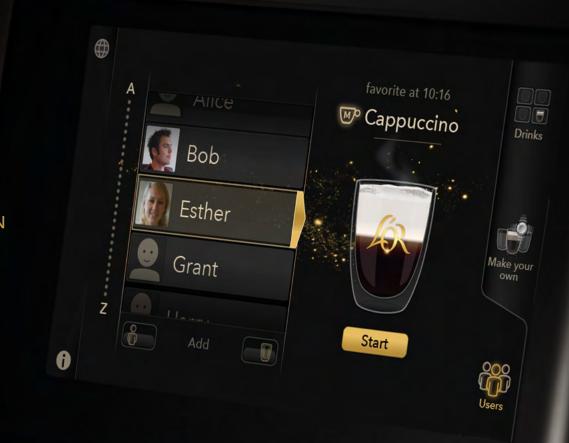

## personalise YOUR COFFEE CREATIONS

DISCOVER THE ULTIMATE EXPERIENCE WITH THE BEAUTIFULLY DESIGNED MACHINE.

EXPLORE THE NUMEROUS PERSONALISATION OPTIONS TO MATCH EVERYONE'S INDIVIDUAL COFFEE TASTE.

- Adjust the strength of the coffee and add milk and foam to your own liking.
- Create your own personal L'OR PROMESSO favourite coffee and save your own perfect coffee drink.
- Memory function for 25 valued colleagues and customers.