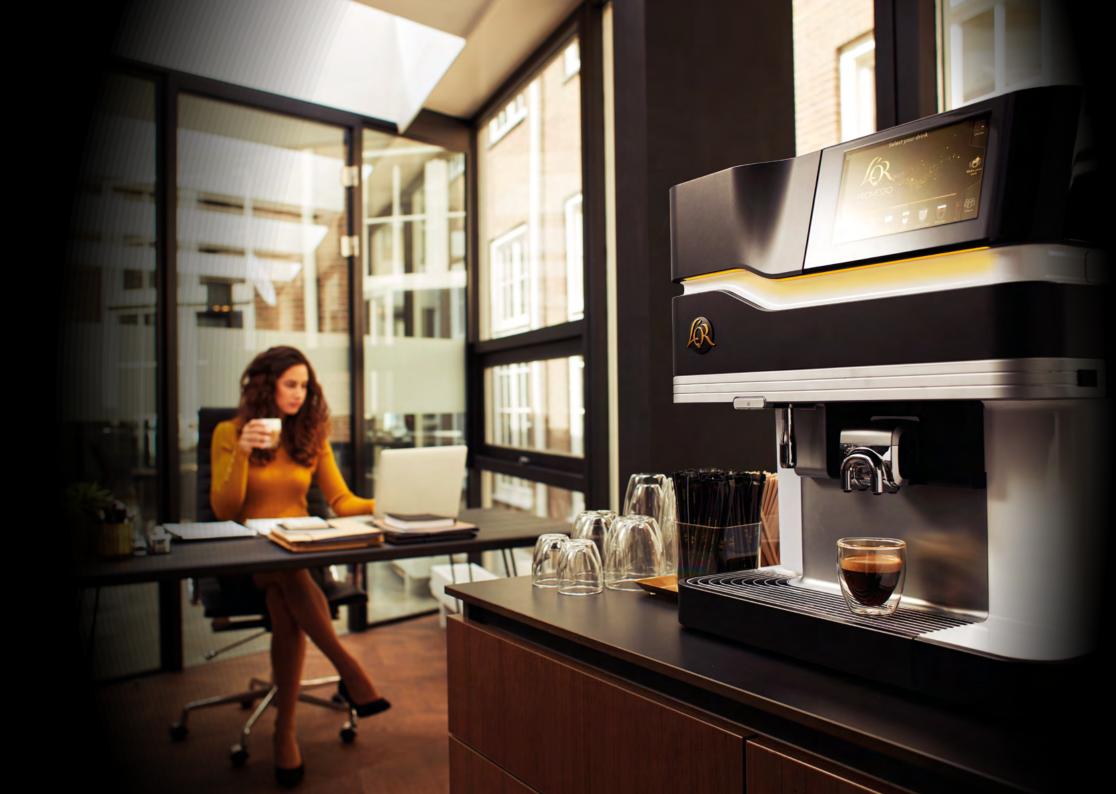

ULTIMATE EXPERIENCE

Optimal personalisation of your coffee.

Machine design won the Red Dot

Design Award in 2016.

ULTIMATE CONVENIENCE

Maximum uptime thanks to easy operation,

refilling and cleaning.

ULTIMATE BUSINESS SENSE

## personalise YOUR COFFEE CREATIONS

DISCOVER THE ULTIMATE EXPERIENCE WITH THE BEAUTIFULLY DESIGNED MACHINE.

EXPLORE THE NUMEROUS PERSONALISATION OPTIONS TO MATCH EVERYONE'S INDIVIDUAL COFFEE TASTE.

- Adjust the strength of the coffee and add milk and foam to your own liking.
- Create your own personal L'OR PROMESSO favourite coffee and save your own perfect coffee drink.
- Memory function for 25 valued colleagues and customers.

## THE ULTIMATE COFFEE MACHINE

Market research reveals that the beautiful, intuitive L'OR PROMESSO is the best-liked machine in comparison to espresso beans machines. It won the prestigious Red Dot Design Award in 2016\*.